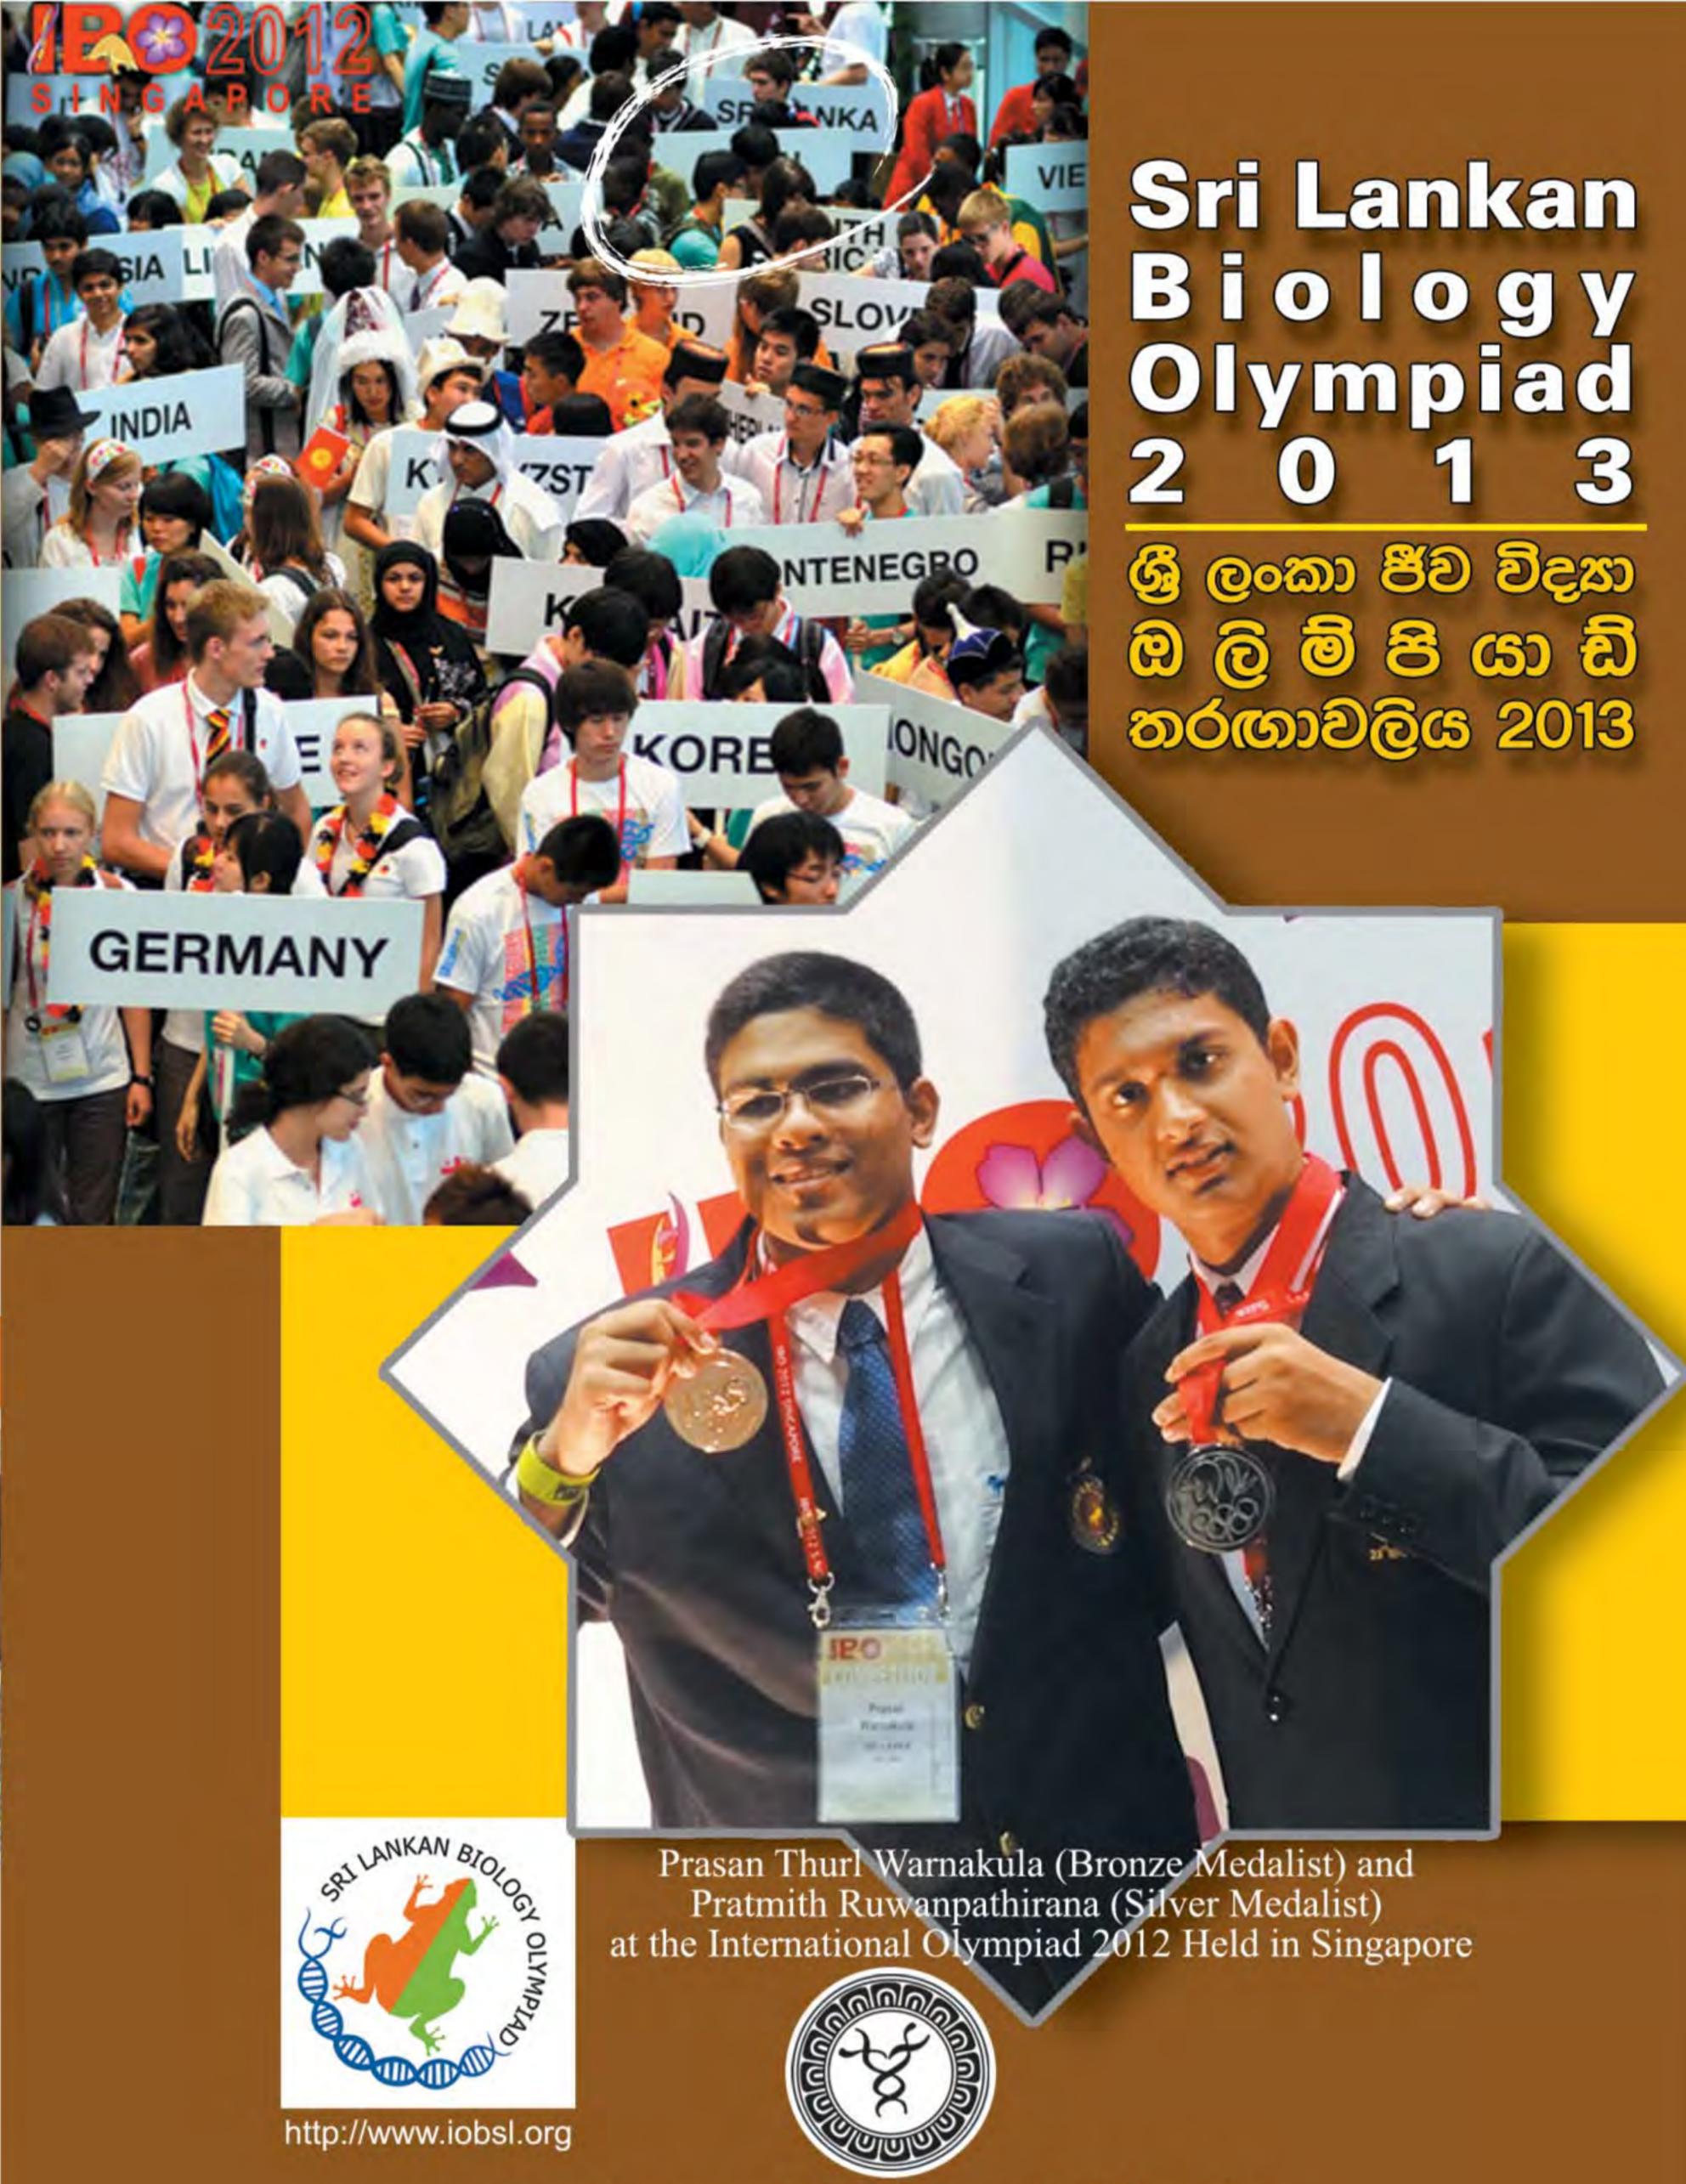

Institute of Biology, Sri Lanka ශී ලංකා ජීව විදනා ආයතනය Sri Lankan students can compete and win medals in Sri Lankan Biology Olympiad 2013. Four students will also be selected to participate International Biology Olympiad in 2014 in Indonesia.

ශී ලංකා ජීව විදාහ ඔලිම්පියාඩ් තරඟාවලියට සහභාගි වී පදක්කම් දිනා ගැනීමට ශී ලාංකික සිසුන්ට දැන් අවස්ථාව ලැබී ඇත. සිසුන් හතර දෙනෙකුට 2013 ඉන්දුනීසියාවේ පැවැත්වෙන අන්තර්ජාතික ඔලිම්පියාඩ් තරඟාවලියට සහභාගි වීමට හැකි වේ.